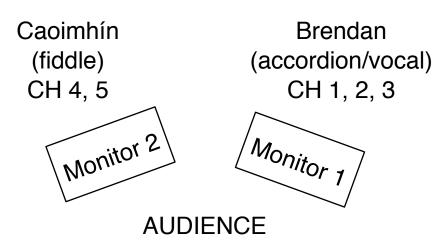

## **Monitors**

Note: 2 monitor mixes required

- Monitor 1: Prominent CH 1, 3, also some CH 5.
- Monitor 2: Prominent CH 5, also some CH 1.

## **Stage Plan**